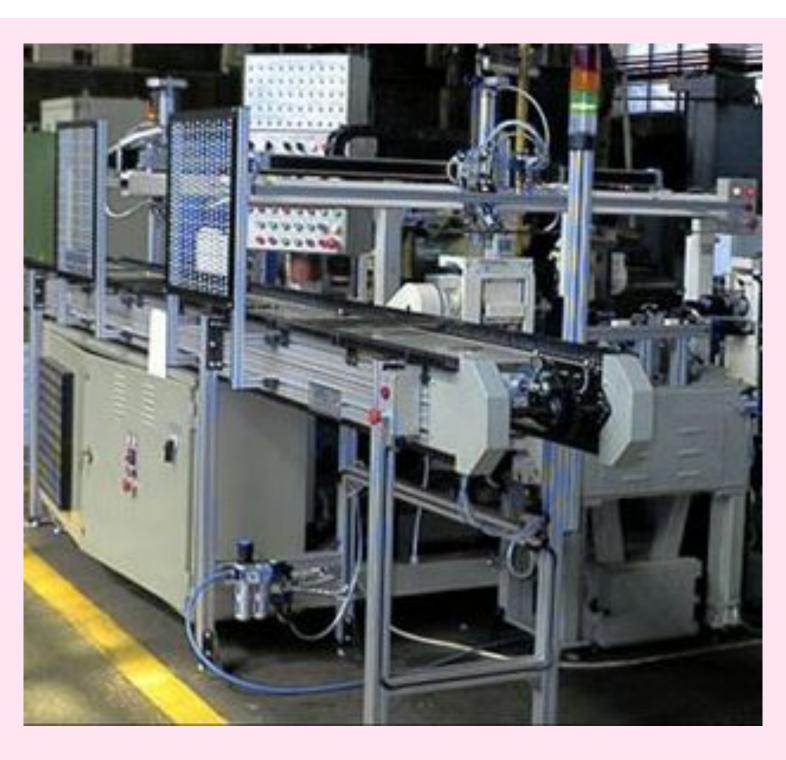

## SPECIAL EQUIPMENT FOR CLEANING AND CHAMFERING MSCS

## **MSCS**

is a specialized equipment that makes technological operations for cleaning and chamfering for the different components, as intermediary phase for Electric Resistance Welding (ERW),

## **Main Technical Data**

- Working cycle - semi-automatic

- Spindle speed 800 ... 1000 rpm

- Storage capacity for loading and unloading stations

- 50 pcs 2.4 kW

- Power requirement

4 ÷ 6 bar

Operating pressureWelding Generator

220 V; 50 Hz; 15 A,

- Dimensions (L x W x H)

4450x2450x1900 mm

- Net weight

2400 kg