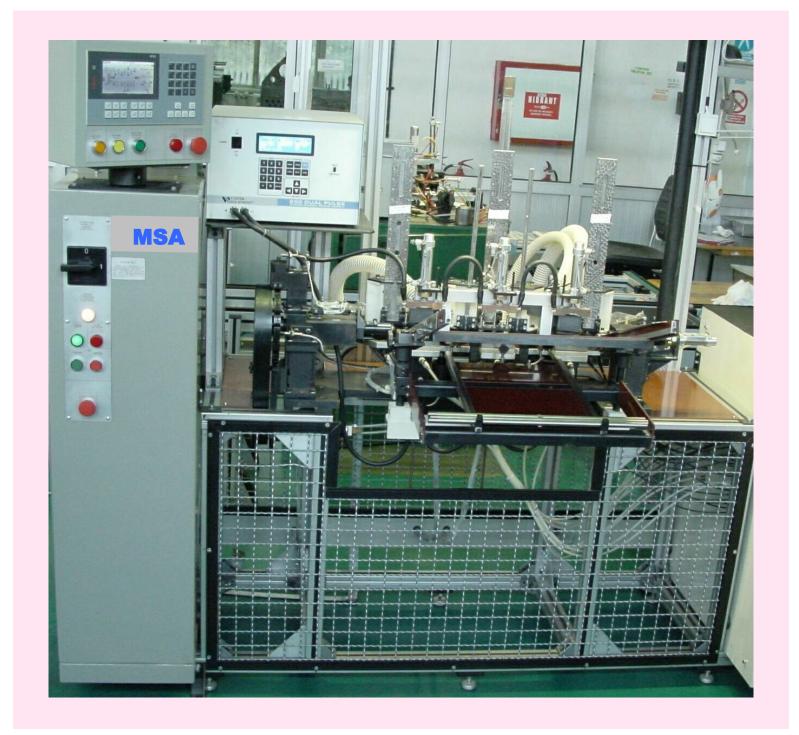

## SPECIAL ELECTRIC WELDING EQUIPMENT -

## MSA

is a specialized equipment that carries out the welding technology, for various components, including the stage during the brazing operation using beryllium, silver, ...